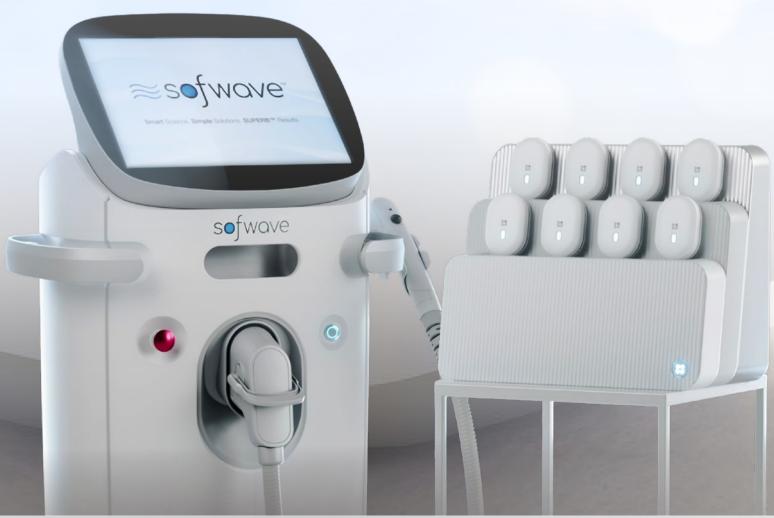

#### **INNOVATIVE TABLETOP**

MODULE – a sleek, easy-tohandle add-on to the Sofwave™ system, enhancing space efficiency.

#### FDA-CLEARED -

to strengthen, firm, and tone the abdomen, buttocks, and thighs.

ADVANCED WIRELESS ELECTRODES – no more tangled wires, liquids, or belts.