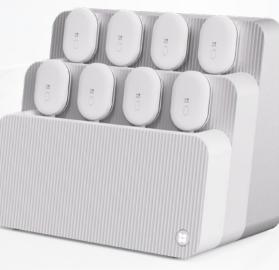

#### **INNOVATIVE TABLETOP**

MODULE – a sleek, easy-tohandle add-on to the Sofwave™ system, enhancing space efficiency.

#### FDA-CLEARED -

to strengthen, firm, and tone the abdomen, buttocks, and thighs.

ADVANCED WIRELESS ELECTRODES – no more tangled wires, liquids, or belts.

#### PIONEERING PLYOPULSE™

**TECHNOLOGY** – activating multiple electrode pairs simultaneously for each body area, resulting in broader, more efficient stimulation.

**SMART PLYOPODS** – utilizing different stimulation patterns without electrode repositioning.