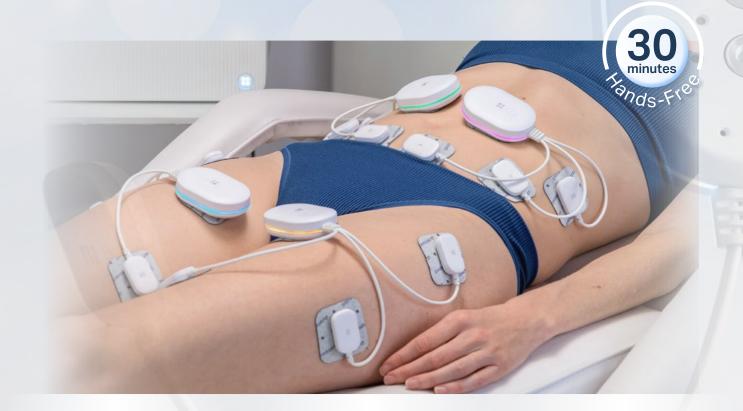

#### FDA-CLEARED -

to strengthen, firm, and tone the abdomen, buttocks, and thighs.

ADVANCED WIRELESS ELECTRODES – no more tangled wires, liquids, or belts.

### OPTIMIZED PATIENT EXPERIENCE –

Prioritizing patients' comfort and results.