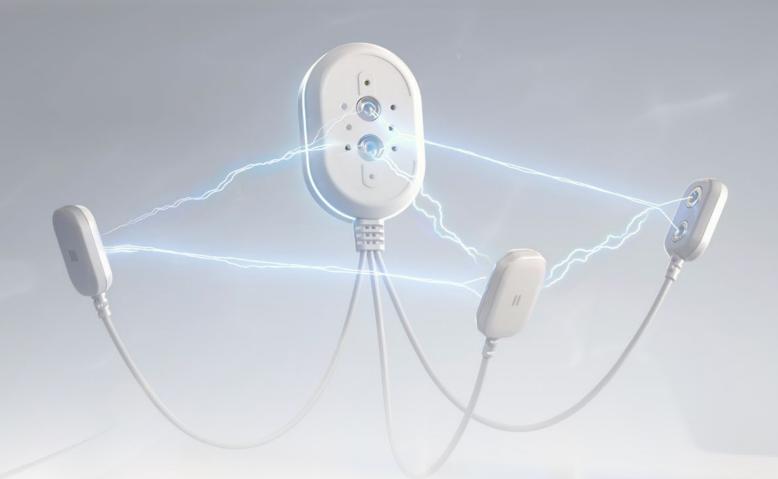

# MAXIMIZE PERFORMANCE WITH EVERY PLYOPULSE TM

16 **SYNCHRONIZED** Electrodes

Stimulate Multiple Muscle Groups AT ONCE Anatomically
ACCURATE
Muscle Movements

Automated

MULTIDIRECTIONAL

Contraction

**FULL-BODY**Muscle Toning

#### PIONEERING PLYOPULSE™

**TECHNOLOGY** – activating multiple electrode pairs simultaneously for each body area, resulting in broader, more efficient stimulation.

**SMART PLYOPODS** – utilizing different stimulation patterns without electrode repositioning.